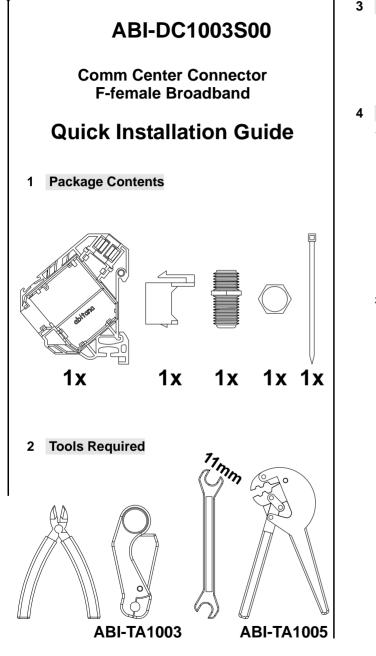

## abitana

- 3 Compatible abitana products ABI-CX1002 ABI-KX1002 4 Termination Steps Trim off outer jacket, and strip center conductor as shown with 1. cable stripping tool. 6,25mm 8.3mm 2 turns Push the connector on the cable. Check the differerent items before 2. crimping the connector. jacket center conductor isolation coplanar center conductor grounding sleeve · Push the grounding sleeve between the jacket and the outer foil. • The cable is deep enough inserted when the front of the center conductor isolation is co-planar with the inner front of the connector
- Fix the F-female adaptor firmly with it's short side in the connector. Then slide the connector assembly in the plastic holder and fix it firmly with the supplied nut.