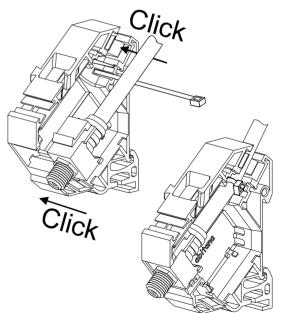

4. Click the terminated connector in the DIN-Rail-Adaptor and fix the cable with the clips and a tie-wrap