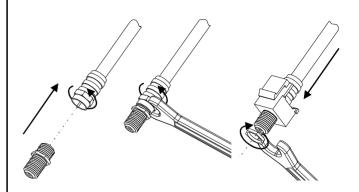

## abitana

- 3 Compatible abitana products ABI-CX1002 ABI-KX1002 4 Termination Steps Trim off outer jacket, and strip center conductor as shown with 1. cable stripping tool. 6,25mm 8.3mm 2 turns Push the connector on the cable. Check the differerent items before 2. crimping the connector. jacket center conductor isolation coplanar center conductor grounding sleeve · Push the grounding sleeve between the jacket and the outer foil. • The cable is deep enough inserted when the front of the center conductor isolation is co-planar with the inner front of the connector
- Fix the F-female adaptor firmly with it's short side in the connector. Then slide the connector assembly in the plastic holder and fix it firmly with the supplied nut.