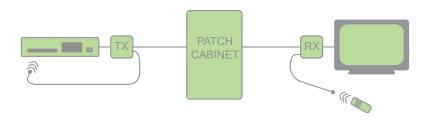

## For single cat5/6/7 or OmniMedia cable links

Attractive pricing

This Composite Video & Stereo Transmitter and Receiver kit will enable transmission of high quality analogue audio&video signals over a single Cat5/6/7 or OmniMedia cable. The balanced video transmission mode maintains very high picture quality over long lengths of cable and avoids ground loop interference problems. Bidirectional IR passthrough is implemented over the same cable link. Transmitter and Receiver have connectors for IR eye and IR flasher. The kit comes complete with following devices: one Scart>RJ45 Transmitter, one RJ45>Scart Receiver, one IR eye, one IR flasher, one 5VDC power injector RJ45-RJ45 patch cord, one 5VDC DIN-rail mounted power supply coupler.