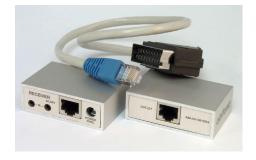

## For single cat5/6/7 or OmniMedia cable links

Attractive pricing

This Composite Video & Stereo Transmitter and Receiver kit will enable transmission of high quality analogue audio&video signals over a single Cat5/6/7 or OmniMedia cable. The balanced video transmission mode maintains very high picture quality over long lengths of cable and avoids ground loop interference problems. Bidirectional IR passthrough is implemented over the same cable link. Transmitter and Receiver have connectors for IR eye and IR flasher. The kit comes complete with following devices: one Scart>RJ45 Transmitter, one RJ45>Scart Receiver, one IR eye, one IR flasher, one 5VDC power injector RJ45-RJ45 patch cord, one 5VDC DIN-rail mounted power supply coupler.

# Content of the kit

- 1 x ABI-AV1001STX: Composite Video/Audio transmitter SCART-RJ45 with IR-Bus
- 1 x ABI-AV1001SRX: Composite Video/Audio receiver RJ45-SCART with IR-Bus
- 1 x ABI-PC1008S65: Shielded OmniMedia patch cord for Comm Center cabinet IR-Bus power lead
- 1 x ABI-DC1005S00: Double 5V power feedthrough connector DIN-rail mount
- 1 x ABI-AR1002S00: IR-Bus single (LED) Transmitter on swanneck
- 1 x ABI-AR1003S00: IR-Bus Receiver Long Reach 36kHz (Sky compatible)
- Smart Media system power supply required but not included in the kit