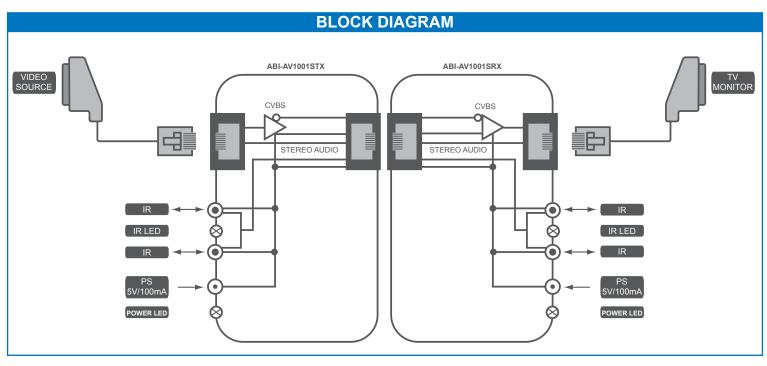

## For single cat5/6/7 or OmniMedia cable links

Attractive pricing

This Composite Video & Stereo Transmitter and Receiver kit will enable transmission of high quality analogue audio&video signals over a single Cat5/6/7 or OmniMedia cable. The balanced video transmission mode maintains very high picture quality over long lengths of cable and avoids ground loop interference problems. Bidirectional IR passthrough is implemented over the same cable link. Transmitter and Receiver have connectors for IR eye and IR flasher. The kit comes complete with following devices: one Scart>RJ45 Transmitter, one RJ45>Scart Receiver, one IR eye, one IR flasher, one 5VDC power injector RJ45-RJ45 patch cord, one 5VDC DIN-rail mounted power supply coupler.

# **CHARACTERISTICS**

- Audio/Video interface: Scart
  - Audio: stereo
  - Video: Composite video 1V pp / 75 Ohm
- Scart-RJ45 flexible lead: 25cm
- Source side interface: RJ45
- Monitor side interface: RJ45
- IR-Bus: 2x 2,5mm jack
- Aluminium housing
- Power indicator
- IR activity indicator

### **Power**

- Power supply voltage: 5VDC
- Max. current: 100mA