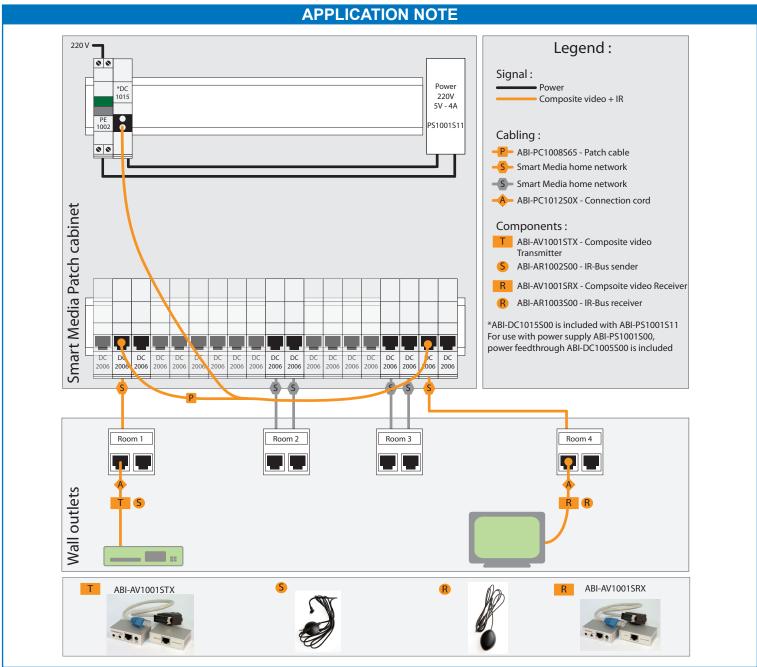

### Bidirectional IR passthrough

Complete kit, uses central Smart Media power supply in patch cabinet

## For single cat5/6/7 or OmniMedia cable links

Attractive pricing

This Composite Video & Stereo Transmitter and Receiver kit will enable transmission of high quality analogue audio&video signals over a single Cat5/6/7 or OmniMedia cable. The balanced video transmission mode maintains very high picture quality over long lengths of cable and avoids ground loop interference problems. Bidirectional IR passthrough is implemented over the same cable link. Transmitter and Receiver have connectors for IR eye and IR flasher. The kit comes complete with following devices: one Scart>RJ45 Transmitter, one RJ45>Scart Receiver, one IR eye, one IR flasher, one 5VDC power injector RJ45-RJ45 patch cord, one 5VDC DIN-rail mounted power supply coupler.

# Content of the kit

- 1 x ABI-AV1001STX: Composite Video/Audio transmitter SCART-RJ45 with IR-Bus
- 1 x ABI-AV1001SRX: Composite Video/Audio receiver RJ45-SCART with IR-Bus
- 1 x ABI-PC1008S65: Shielded OmniMedia patch cord for Comm Center cabinet IR-Bus power lead
- 1 x ABI-DC1005S00: Double 5V power feedthrough connector DIN-rail mount
- 1 x ABI-AR1002S00: IR-Bus single (LED) Transmitter on swanneck
- 1 x ABI-AR1003S00: IR-Bus Receiver Long Reach 36kHz (Sky compatible)
- Smart Media system power supply required but not included in the kit