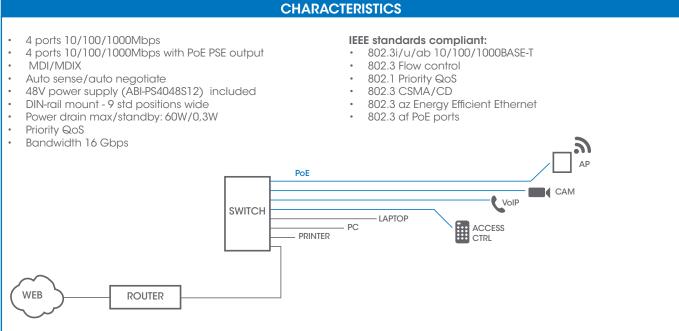

4 ports are straight Gigabit ports, 4 are Power Source Equipment Gigabit PoE ports that provide 48V power to attached Powered Devices (15.4W/port, 53W total)

The switch measures link status and cable length and adjusts power consumption or shuts down unused ports accordingly. This green feature is accompanied by RoHS and WEEE compliance.

This "SOHO Power User" switch is eminently suited as basis for an ultra fast Gigabit home network, with 4 ports capable of powering camera, WiFi access point, access control keypad, touchpanel, VoIP phone set, etc.