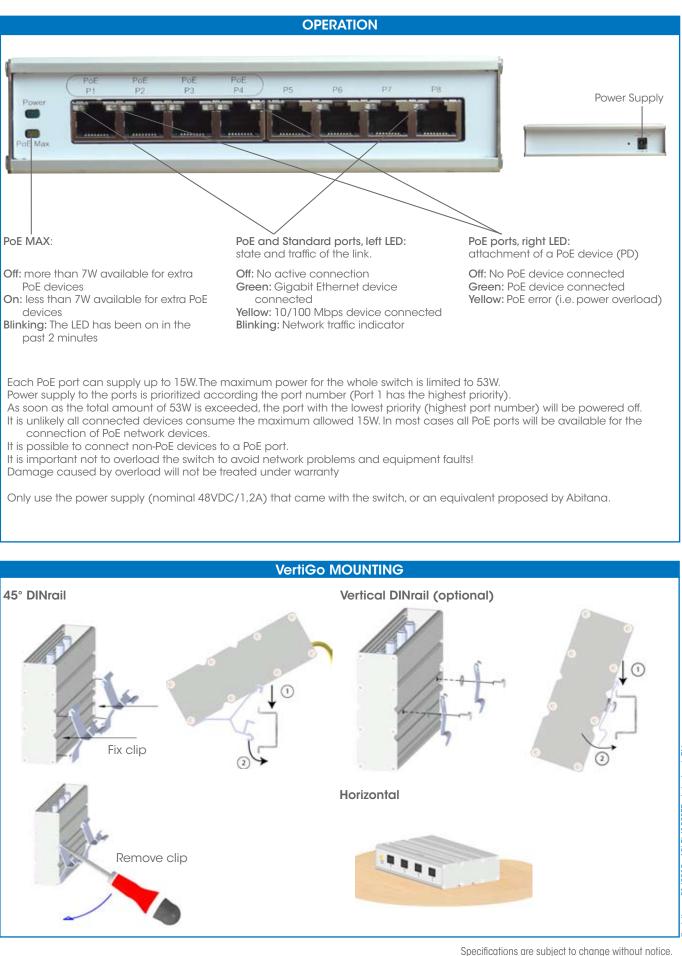

The switch comes in a new flatpack Aluminium housing which provides eminent cooling and ESD protection.

The switch is designed to our VertiGo principle: it can be mounted horizontal (shelf), vertical (wall, DIN rail) or at a 45° angle (DIN rail) by means of the ingenious D-clip.